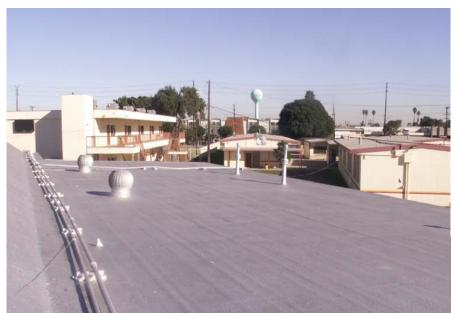

### (c) Hawthorne Girl's Gym Roof Replacement

Work was completed on a new multi-ply roofing system on to replace an older roof system that had started to degrade and leak.

Roof over dance studio

Roof including gym area