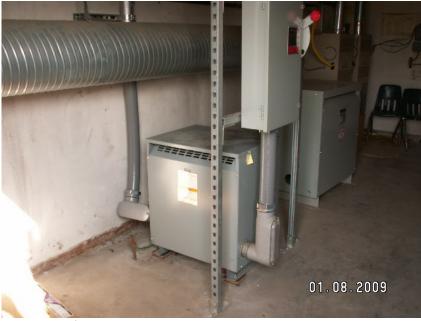

#### (e) Leuzinger Sump Pumps

The Leuzinger Sump Pump Project replaces an existing outdated manual discharge system in the basement of Building One on the Leuzinger campus. The new system separates the system outside stairwell sump pit and the interior system utilizing high efficiency duplex pumps that are fully automated to control intruding water.

Building #1-Stairwell

Duplex sump pump controller mounted inside

**Exterior Sump Pit** 

Discharge manifold for interior sump pumps