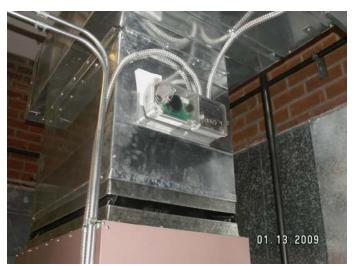

All phases of construction and upgrades to existing heater closets and duct work were completed and all units are up and running and supplying heat to classrooms.

Reznor HV 1 and HV 2

Classroom Building #15-Heater Closet