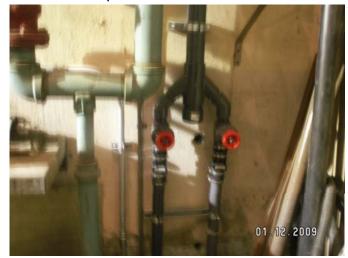

#### (e) Leuzinger Sump Pumps

The Leuzinger Sump Pump Project replaces an existing outdated manual discharge system in the basement of Building One on the Leuzinger campus. The new system separates the system outside stairwell sump pit and the interior system utilizing high efficiency duplex pumps that are fully automated to control intruding water.

Building #1-Stairwell

Duplex sump pump controller mounted inside

**Exterior Sump Pit** 

Discharge manifold for interior sump pumps