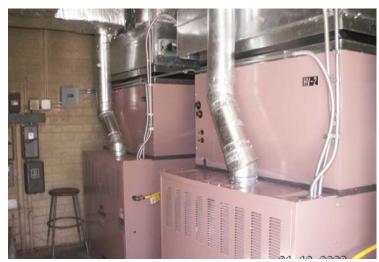

#### (b) Hawthorne HVAC-Heating

The Hawthorne Temporary HVAC project will provide heat to the classroom buildings that currently have had there heating units shut down and red tagged by the Southern California Gas Company.

Project includes major demolition of all existing heater units and associated electrical hook ups. The renovation of existing heater rooms with new combustible exhaust systems, new ceiling systems to increase efficiency of heater room configurations, installing new upgraded high efficient heating and ventilation systems and distribution duct work.

All phases of construction and upgrades to existing heater closets and duct work were completed and all units are up and running and supplying heat to classrooms.

Reznor HV 1 and HV 2

Classroom Building #15-Heater Closet