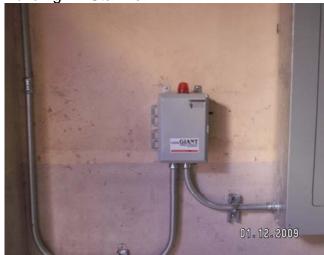

#### (e) Leuzinger Sump Pumps

The Leuzinger Sump Pump Project replaces an existing outdated manual discharge system in the basement of Building One on the Leuzinger campus. The new system separates the system outside stairwell sump pit and the interior system utilizing high efficiency duplex pumps that are fully automated to control intruding water.

Building #1-Stairwell

Duplex sump pump controller mounted inside

**Exterior Sump Pit** 

Discharge manifold for interior sump pumps