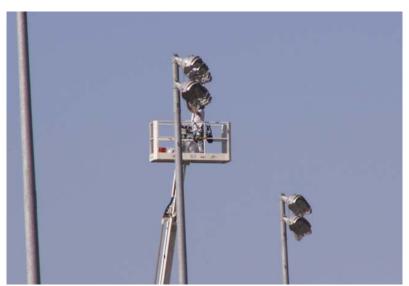

#### (d) Lawndale Field Lighting

The Lawndale Field Lighting Repair Project is complete with all repairs that now provide a safer and well lit field area.

Repairing light fixtures

Replacing damaged reflector lens